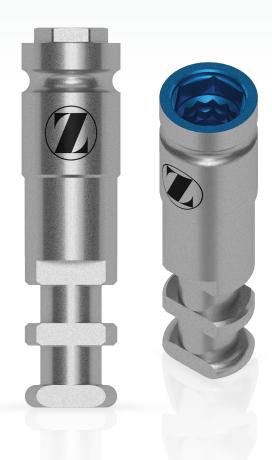

## **Multi-Functional Digital Analogs**

The all new Certain and External Hex Digital Analogs are designed and manufactured with laser precision to accurately replicate implant placement in a 3D printed model as well as a stone model.